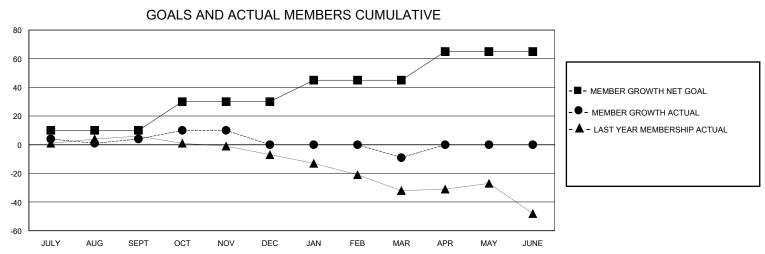

## **GMT**: **LOCATION TENNESSEE GMT CA** Clubs **Members RESULTS FOR 2023-2024 RESULTS FOR 2023-2024** NEW CLUB GOAL **NEW CLUBS** DROPPED CLUBS QUARTER MEMBER GROWTH NET MEMBER GROWTH DROPPED QUARTER **GOAL** MEMBERS ACTUAL **ACTUAL** (including transfers) 0 0 0 10 15 10 JULY/AUG/SEPT JULY/AUG/SEPT 1 0 0 20 19 15 OCT/NOV/DEC OCT/NOV/DEC 0 0 0 15 18 25 JAN/FEB/MAR JAN/FEB/MAR 0 0 0 20 0 0 APR/MAY/JUNE APR/MAY/JUNE