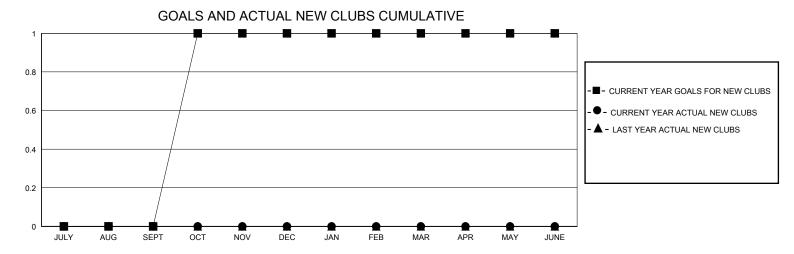

## **GMT**: **LOCATION TENNESSEE GMT CA** Clubs **Members RESULTS FOR 2023-2024 RESULTS FOR 2023-2024** NEW CLUB GOAL **NEW CLUBS** DROPPED CLUBS QUARTER MEMBER GROWTH NET MEMBER GROWTH DROPPED QUARTER **GOAL** MEMBERS ACTUAL **ACTUAL** (including transfers) 0 0 0 10 15 10 JULY/AUG/SEPT JULY/AUG/SEPT 1 0 0 20 19 15 OCT/NOV/DEC OCT/NOV/DEC 0 0 0 15 18 25 JAN/FEB/MAR JAN/FEB/MAR 0 0 0 20 0 0 APR/MAY/JUNE APR/MAY/JUNE